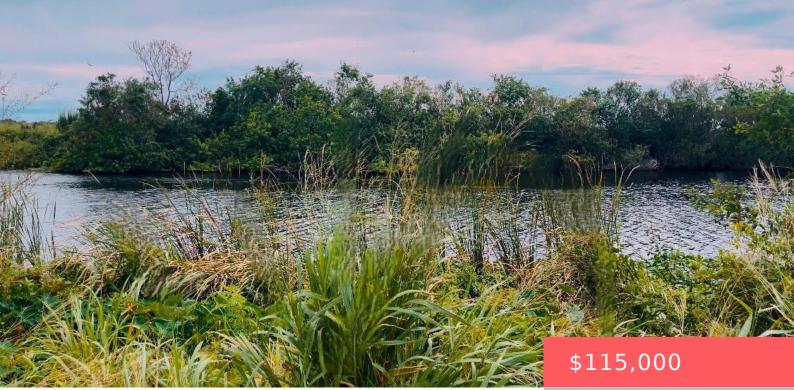

### 1220 SE 23RD ST, OKEECHOBEE, FL 34974, USA

https://comwire.com

Motivated Seller!! \$2,000 for closing cost! Waterfront .43 Acre lot in BLUE HERON Community. Very low HOA, buildable Lot. Right on Taylor Creek 117 ft on deep water. Lake Okeechobee Access. Cyprus trees. City water. Premier Community. Build your dream home with a serene view.

## Site Details

Lot SqFt: 18957.00 Utilities On Site: None Front Exp: North Lot Description: 1/4 to 1/2 Acre Ground Cover: Grassed Improvements: None Waterfront Details: Canal Width 81 - 120,Lake View: Canal,Other Roads: Other,Paved HOA Fee/Month: \$25