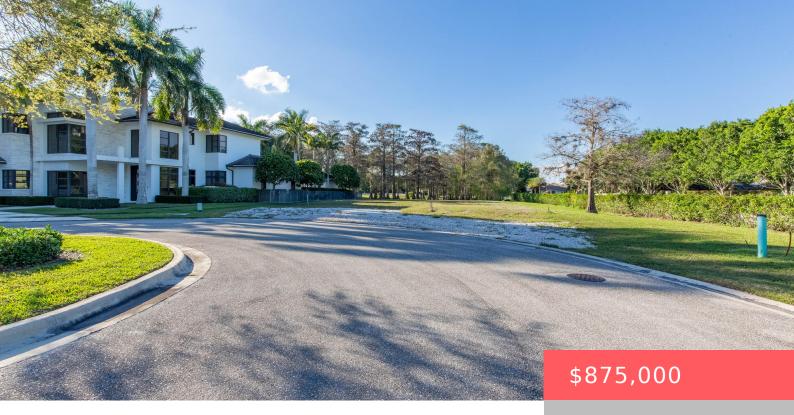

# 12243 BLUE CYPRESS COURT, WELLINGTON, FL, 33414

https://comwire.com

READY TO BUILD — PLANS INCLUDED! This stunning vacant lot offers the perfect canvas for your dream home, complete with architectural plans included. Ideally located on a quiet cul-de-sac in the prestigious Blue Cypress neighborhood of Palm Beach Polo Golf & Country Club, the property boasts desirable western exposure and serene views of the cypress preserve.

#### **Site Details**

**Acres:** 0.31

**Improvements:** 

Cleared, Demucked, Filled, Sidewalk

Front Exp: East

**Lot Description:** 1/4 to 1/2 Acre

**Roads:** Paved, Private Road

Soil Type: Dirt

**Lot SqFt:** 13460.00

**Utilities On Site:** Cable, Electric, Electric

Service Available, Public Water, Sewer, Underground

View: Preserve

**Subdiv Info:** Clubhouse, Fitness Center, Golf

Course, Sidewalks, Street Lights, Tennis