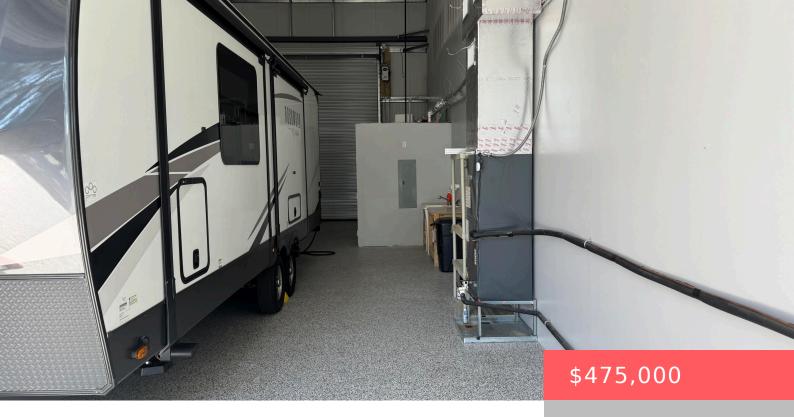

## 1225 SAVANNAH ROAD, JENSEN BEACH, FL, 34957

https://comwire.com

This 1,307 SF AutoVault is perfect for RV storage, car collections, or a business warehouse! Featuring A/C, two 16' automatic doors, polyaspartic flooring, three-phase power, and 24' ceilings, it offers endless possibilities. Store & protect your classic cars, RVs, motorcycles, or boats in a secure, climate-controlled space. Transform it into a man cave, private gym,

## **Building Details**

**Type:** Industrial **Building Type:** Automotive, Warehouse, Storage/ Warehouse,

Office/Warehouse, Mobil / RV, Mini Warehouse, Commercial Condo

**Stories:** 1.0 **Heating:** Central, Heat Strip, Electric