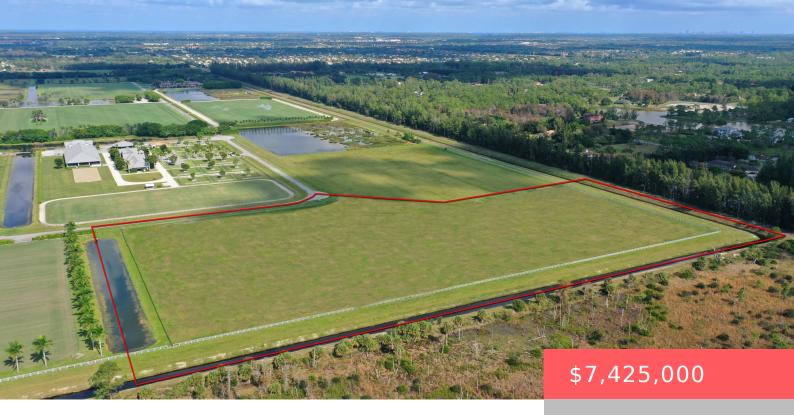

# 12266 WELLINGTON PRESERVE BLVD, WELLINGTON, FL 33449, USA

https://comwire.com

Possibly one of the most private, large tracts of land available in Wellington! 15-acres located in the premier gated equestrian subdivision of Wellington Preserve. This site backs to a wildlife preserve, making it the perfect spot to build your equestrian estate. There are 10 additional contiguous acres also available for purchase, for a total of

#### **Site Details**

**Acres:** 15.00 **Lot SqFt:** 653400.00

Improvements: Cleared, Fenced, Pasture Utilities On Site: Electric Service Available, Public

Wate

**Waterfront Details:** Canal Width 1 - 80 **Front Exp:** North

View: Canal Lot Description: 11 to 25 Acres, Paved

Road, Private Road

Subdiv Info: Horse Trails, Horses Permitted Roads: Paved, Private Road

Ground Cover: Grassed Special Info: Gated Community, Platted

**HOA Fee/Month:** \$1,362