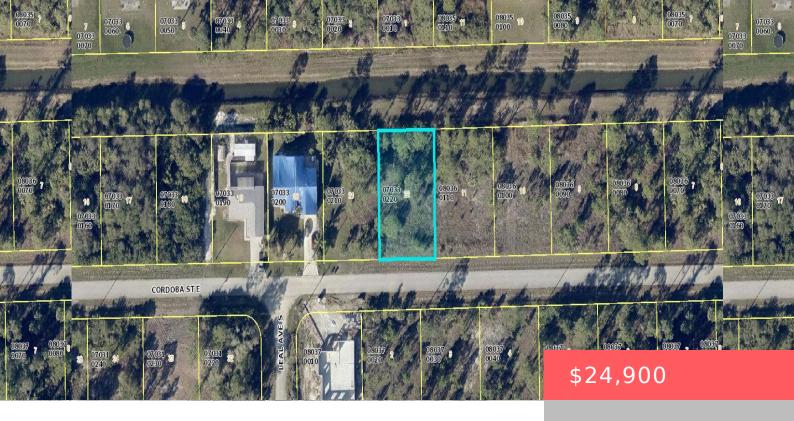

# 1229 CORDOBA ST E, LEHIGH ACRES, FL 33974, USA

https://comwire.com

BUILD YOUR CUSTOM HOME ON THIS .23 CANAL LOTS WITH NEIGHBORING HOMES NEARBY. PLEASE VERIFY AVAILABLE UTILITIES.ADJACENT LOT IS FOR SALE (1227 CORDOBA ST E). PLEASE CALL FOR PACKAGE DEAL INFORMATION.

#### **Site Details**

**Acres:** 0.23 **Lot SqFt:** 9868.00

Improvements: None Utilities On Site: None

Front Exp: South View: Canal

**Lot Description:** < 1/4 Acre **Roads:** City/County Maint.,County Road