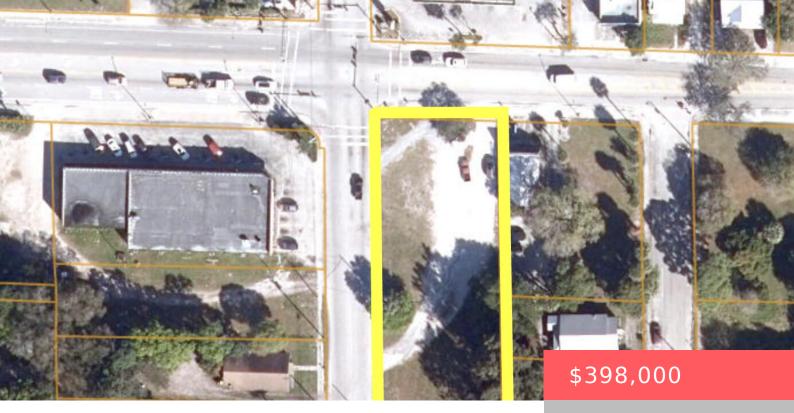

# 1229 ORANGE AVENUE, FORT PIERCE, FL, 34950

https://comwire.com

Strategically located on a signalized hard corner along the revitalizing Orange Avenue corridor, this 0.69-acre parcel offers a rare opportunity in the direct path of Fort Pierce's ongoing transformation. Just west of the redeveloping Downtown, the site features high visibility, flexible Commercial General zoning, and immediate access to key thoroughfares. With limited commercial land remaining

#### **Site Details**

**Acres:** 0.69 **Lot SqFt:** 30056.00

Improvements: None Utilities On Site: Electric Service Available, Public

Water, Sewer

Front Exp: North View: City

**Lot Description:** 1/2 to < 1 Acre **Subdiv Info:** None

Roads: City/County Maint., State Road Ground Cover: Grassed, Other

Soil Type: Dirt, Sand