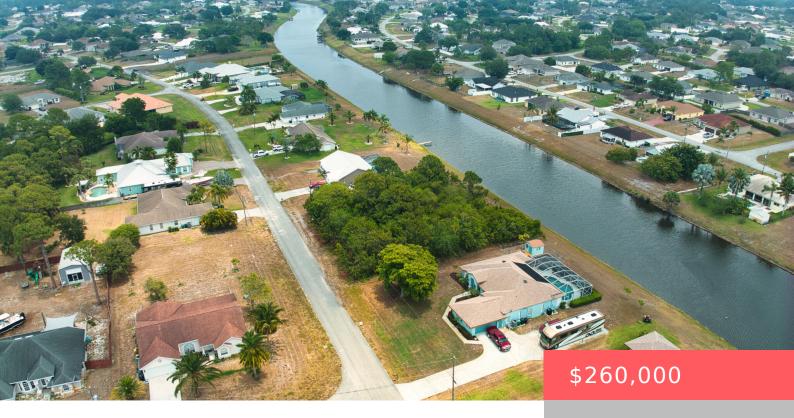

# 123 SW GETTYSBURG DR, PORT ST. LUCIE, FL 34953, USA

https://comwire.com

Imagine crafting your dream home on this expansive .45-acre lot, perfectly situated along a 200 ft wide canal. No HOA, bring all of your toys! Each residence in this area occupies generous halfacre lots, guaranteeing ample space and privacy between neighbors. Tucked away in serene seclusion, yet just moments from the 95 and Turnpike highways.

#### **Site Details**

**Acres:** 0.45 **Lot SqFt:** 19602.00

Utilities On Site: None Waterfront Details: Lake,Pond

Front Exp: Northwest View: Lake,Pond

**Lot Description:** 1/4 to 1/2 Acre **Roads:** Paved, Public