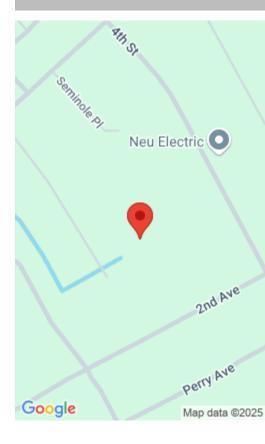

### 123 SEMINOLE PLACE, SATSUMA, FL, 32189

https://comwire.com

Prime 1.08-acre lot in picturesque Putnam County! Perfect for building your dream home or investment property. Tranquil surroundings, convenient location. Don't miss this opportunity to own a piece of Putnam County's charm Active

#### **Site Details**

**Acres:** 1.08 **Lot SqFt:** 47045.00

**Lot Frontage:** 202.00 **Lot Dimensions:** 202ft x 205ft x 224ft x 219ft

Improvements: None Utilities On Site: None

**Front Exp:** Southwest **Lot Description:** 1 to < 2 Acres, Dirt Road, West of US-1