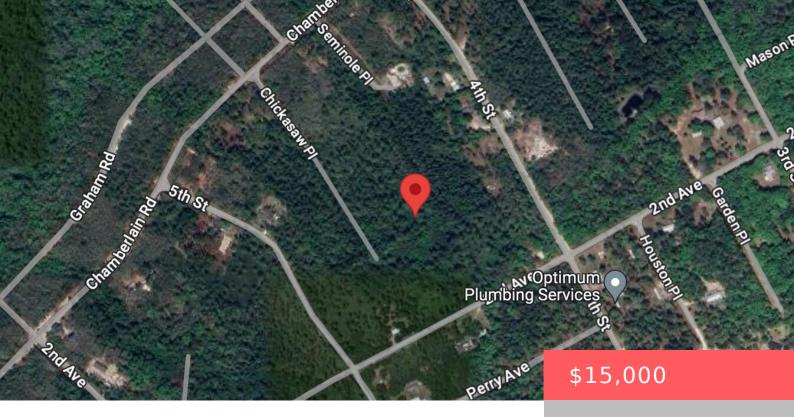

### 123 SEMINOLE PLACE, SATSUMA, FL, 32189

https://comwire.com

Prime 1.08-acre lot in picturesque Putnam County! Perfect for building your dream home or investment property. Tranquil surroundings, convenient location. Don't miss this opportunity to own a piece of Putnam County's charm Active

#### **Site Details**

**Acres:** 1.08 **Lot SqFt:** 47045.00

**Lot Frontage:** 202.00 **Lot Dimensions:** 202ft x 205ft x 224ft x 219ft

Improvements: None Utilities On Site: None

**Front Exp:** Southwest **Lot Description:** 1 to < 2 Acres, Dirt Road, West of US-1

**Roads:** Dirt **Ground Cover:** Brush,Other