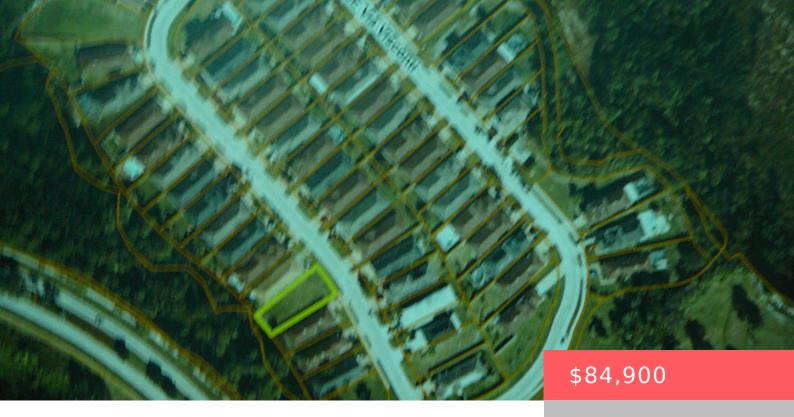

# 123 SE VIA VISCONTI, PORT ST. LUCIE, FL 34952, USA

https://comwire.com

ONE OF JUST A FEW UNDEVELOPED LOTS IN THE EXCLUSIVE GATED SUBDIVISION OF VISCONTI IS NOW AVAILABLE.

UNDERGROUND UTILITIES, CUSTOM HOMES, IDEAL LOCATION, MINUTES TO TRADITION, I-95, TURNPIKE, SHOPPING, RESTAURANTS, METS STADIUM, GOLF COURSES AND SO MUCH MORE!

#### **Site Details**

**Acres:** 0.13 **Lot SqFt:** 5663.00

**Lot Frontage:** 53.21 **Lot Dimensions:** 53x120 IRR

Improvements: Cleared, Sidewalk Utilities On Site: None

Front Exp: Northeast View: Other

**Lot Description:** < 1/4 Acre, Private Road, West of US-1 **Subdiv Info:** Sidewalks, Street Lights

Roads: City/County Maint., Paved, Private Road Ground Cover: Grassed

**HOA Fee/Month:** \$135