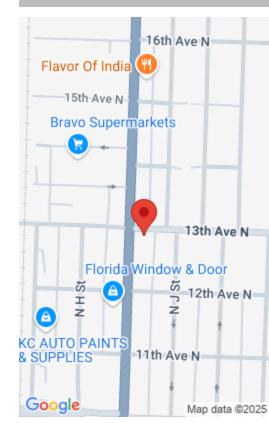

#### 1230 N DIXIE HWY, LAKE WORTH BEACH, FL 33460, USA

https://comwire.com

Available now for NNN lease. Prime commercial lease opportunity in a high-visibility, high-traffic location on the southeast corner of N. 13th Street and Dixie Highway. The building was completely renovated three years ago, featuring new stucco, roofing, hurricane impact windows, two ADA-compliant bathrooms, updated plumbing, and electrical systems. Don't miss out on this excellent lease