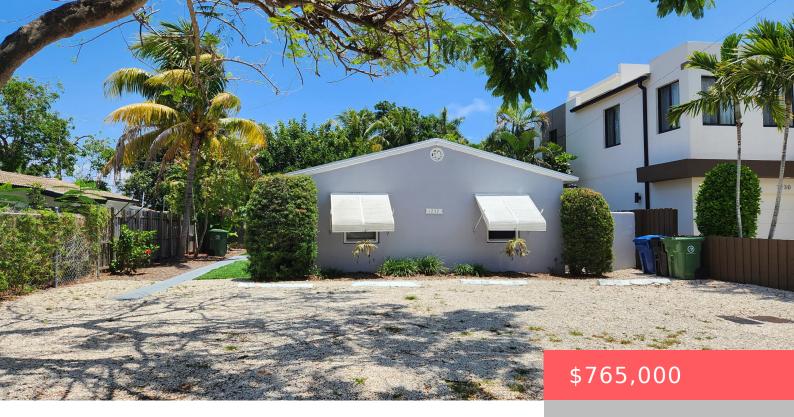

## 1232 NE 16TH AVE, FORT LAUDERDALE, FL 33304, USA

https://comwire.com

Well established duplex with two 2/1 units both with polished terrazzo flooring, open floorplans, fully equipped kitchens with Quartz countertops and dishwashers, separate washer/dryers, private fenced side yards and a huge backyard with a storage shed. Newer roof from 2019. Newer full impact windows from 2019. 4 on site parking spaces. Great curb appeal and + Read More

## **Basics**

Year built: 1960

Listing Office Id: 276599609

Bedrooms: 2 beds

**HOA Dues \$:** \$0

For Sale: No

SqFt Living: 1346.00 sq ft

**Listing Office Name:** The Rausch Real Estate Top Gun

Team Inc

**Status:** Active

Date added: Added 2 months ago

Bathrooms: 1 bath

**Est. Taxes:** \$8,640.14

For Lease: No

SqFt Total: 1346.00 sq ft

## **Building Details**

Type: Duplex