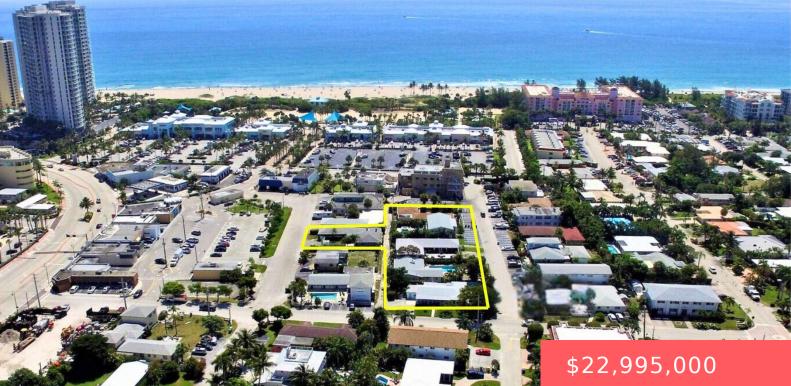

## 1236 BEACH ROAD, SINGER ISLAND, FL, 33404

https://comwire.com

Prime Development Opportunity on Singer Island - An Exclusive 6-Property Assemblage -Seize this rare chance to own and reimagine six contiguous multifamily properties on scenic Singer Island. This expansive, 1.13-acre assemblage spans over 48,000 square feet across desirable addresses-1236 Beach Road, 2400 Park Ave, 1212 Beach Road, 1230 Beach Road, 1258 Beach Road, and 1233 + Read More