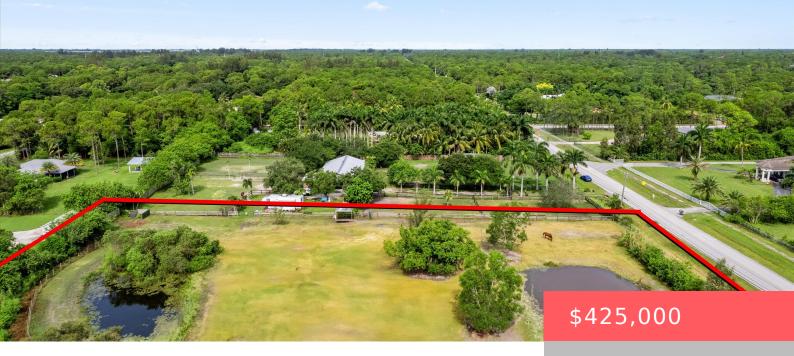

# 12398 TANGERINE BLVD, WEST PALM BEACH, FL 33412, USA

https://comwire.com

Beautiful almost 2 acre (1.97) lot on a paved road in a great location. This lot is cleared and fenced with plenty of room to build your dream home or farm. Located very centrally, this property has easy access and is just minutes to grocery stores, banks, restaurants, and all that West Palm Beach has + Read More

#### **Site Details**

**Lot SqFt:** 85813.00 **Lot Dimensions:** 209.0 ft x 0.0 ft

Improvements: Cleared, Drainage, Fenced, Pasture Utilities On Site: None

Waterfront Details: Pond Front Exp: North

View: Pond Lot Description: 1 to < 2 Acres,Paved

Road, West of US-1

Roads: City/County Maint., Paved Ground Cover: Grassed