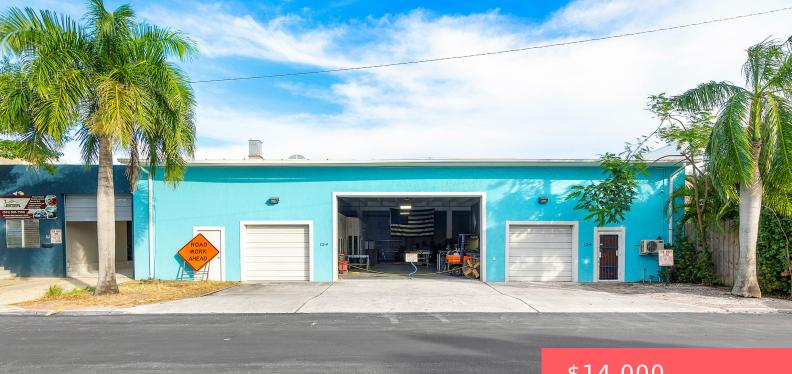

### \$14,000

#### 124 S H ST, LAKE WORTH BEACH, FL 33460, USA

https://comwire.com

6000 SF CBS Warehouse located Downtown Lake Worth Beach. Ample parking in front and rear. 1 paint spray booth, M&W DG26A down draft, installed and 1 paint spray booth 99700 down draft w/ heat installed, 1 paint mixing room. Upgraded 3 phase electric. 1 office with bathroom. 2nd floor storage area.