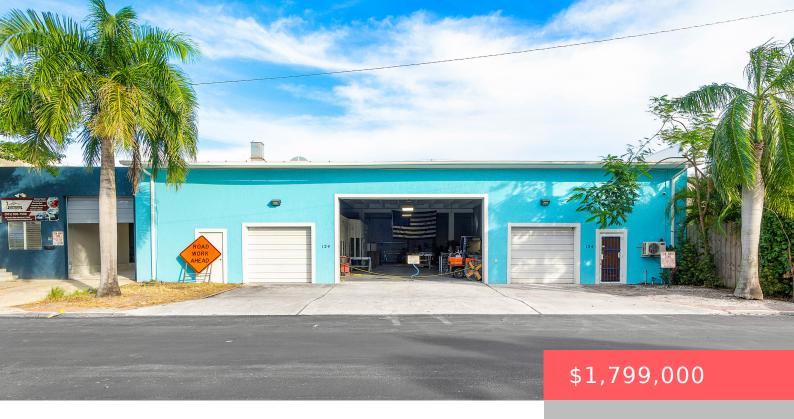

## 124 S H ST, LAKE WORTH BEACH, FL 33460, USA

https://comwire.com

6000 SF CBS Warehouse located Downtown Lake Worth Beach.
Ample parking in front and rear. 1 paint spray booth, M&W
DG26A down draft, installed and 1 paint spray booth 99700 down
draft w/ heat installed, 1 paint mixing room. Upgraded 3 phase
electric. 1 office with bathroom. 2nd floor storage area.

## **Basics**

Year built: 1982 Status: Active

**Building size (SF): 5920.00** sq ft **Lot size: 0.23** sq ft

For Sale: Yes For Lease: No

Listing Office Name: Century 21 Realty Professionals

## **Building Details**

Type: Industrial Building Type: Industrial, Warehouse

Stories: 1.0 Heating: No Heat

Construction: CBS Floor covering: Concrete

**Roof:** Tar/Gravel **Real Estate Taxes:** \$13,110.60