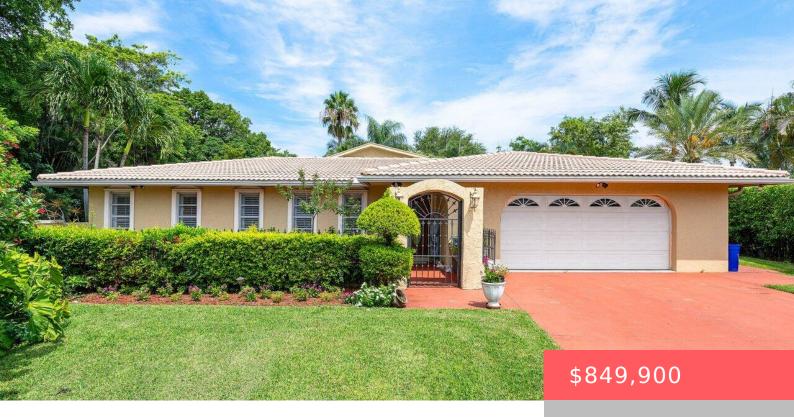

## 1245 GONDOLA LN, BOYNTON BEACH, FL 33426, USA

https://comwire.com

Discover a rare gem in Venetian Isles: a sprawling 3,000+ square foot waterfront home on a navigable canal, connecting to Lake Ida, Lake Eden, & Lake Osborne. This tropical botanical oasis is a haven for water enthusiasts, featuring both a spacious dry dock & a wet dock for boating, fishing, kayaking, paddleboarding, & jet skiing.

## **Basics**

Year built: 1973

Listing Office Id: 276530393

Bedrooms: 4 beds

**HOA Dues \$:** \$0

For Sale: No

SqFt Living: 3358.00 sq ft

**Listing Office Name:** Signature Int'l Premier Properties

**Status:** Active

Date added: Added 2 months ago

Bathrooms: 2 baths

**Est. Taxes:** \$5,139.21

For Lease: No

SqFt Total: 4210.00 sq ft