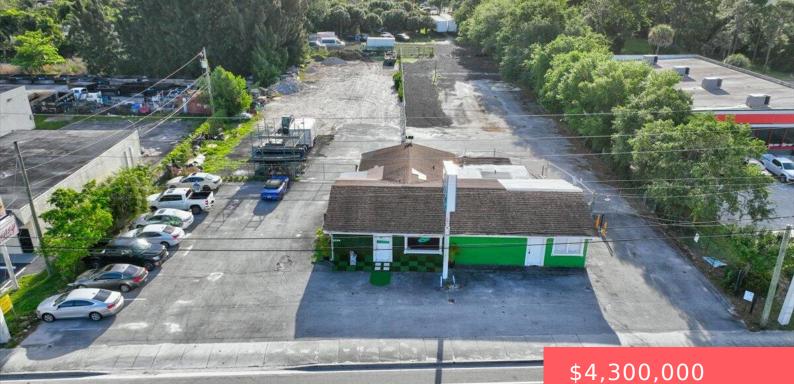

#### 1248 S MILITARY TRL, WEST PALM BEACH, FL 33415, USA

https://comwire.com

Additionally there are drawings and permits approved by the county to construct a 16,000+ Square Feet Medical Facility. However, you can built to suite any commercial building or shopping center.

### Basics

Year built: 1957 Listing Office Id: 608170 Building size (SF): 2506.00 sq ft For Sale: Yes Listing Office Name: Century 21 Tenace Realty Status: Active Date added: Added 2 months ago Lot size: 2.12 sq ft For Lease: No

# **Building Details**

| Type: Office          | <b>Building Type:</b> Commercial, Free Standing, Medical, Office Space, Office/Retail, Retail |
|-----------------------|-----------------------------------------------------------------------------------------------|
| <b>Stories:</b> 1.0   | Heating: Central Individual                                                                   |
| Construction: CBS     | Floor covering: Carpet, Ceramic Tile, Wood Floor                                              |
| Roof: Comp Shingle    | Real Estate Taxes: \$18,193.70                                                                |
| <b>Tax Year:</b> 2023 | Cooling: Central Individual                                                                   |
| Docs Available: None  | Info Available: Photos                                                                        |