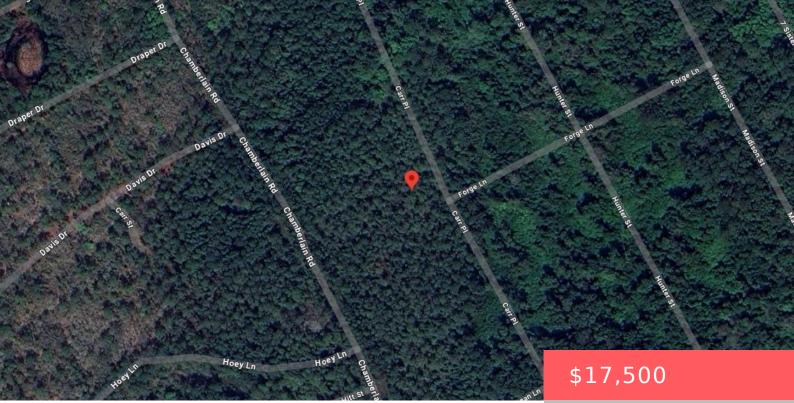

### 125 NORTH CAROLINA DR, SATSUMA, FL 32189, USA

https://comwire.com

Don't Miss out on this vacant almost one acre lot in growing Putnam County. Looking to purchase property in Florida, look no further. Buying Land in Florida is a solid investment for your future. Minutes from St Johns River, Welaka, and Beautiful Crescent Lake in Crescent City.

## Site Details

| <b>Acres:</b> 0.96   | Lot SqFt: 41818.00               |
|----------------------|----------------------------------|
| Lot Frontage: 200.00 | Lot Dimensions: 200 X 210        |
| Improvements: None   | Utilities On Site: None          |
| Front Exp: North     | Lot Description: 1/2 to < 1 Acre |
| Roads: Other         | Ground Cover: Other              |