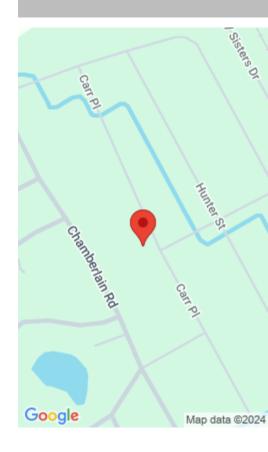

### 125 NORTH CAROLINA DR, SATSUMA, FL 32189, USA

https://comwire.com

Don't Miss out on this vacant almost one acre lot in growing Putnam County. Looking to purchase property in Florida, look no further. Buying Land in Florida is a solid investment for your future. Minutes from St Johns River, Welaka, and Beautiful Crescent Lake in Crescent City.

## Site Details

| <b>Acres:</b> 0.96   | Lot SqFt: 41818.00               |
|----------------------|----------------------------------|
| Lot Frontage: 200.00 | Lot Dimensions: 200 X 210        |
| Improvements: None   | Utilities On Site: None          |
| Front Exp: North     | Lot Description: 1/2 to < 1 Acre |
| Roads: Other         | Ground Cover: Other              |