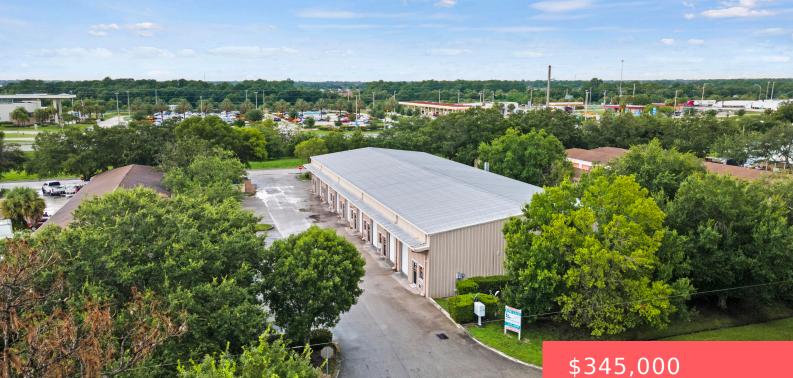

## 1262 SW BILTMORE ST, PORT ST. LUCIE, FL 34983, USA

https://comwire.com

End unit flex condo available for immediate owner occupancy.

## **Basics**

**Year built: 2006** Listing Office Id: 276537586 Building size (SF): 1715.00 sq ft For Sale: Yes Listing Office Name: Reef To Ranch Real Estate, Inc Status: Active Date added: Added 2 months ago Lot size: 1.00 sq ft For Lease: No

## **Building Details**

Type: Flex Space **Stories:** 1.0 Floor covering: Concrete, Tile Real Estate Taxes: \$4,222.55 Cooling: Other Info Available: None

Building Type: Commercial Condo Heating: Other Roof: Other Tax Year: 2023 Docs Available: None