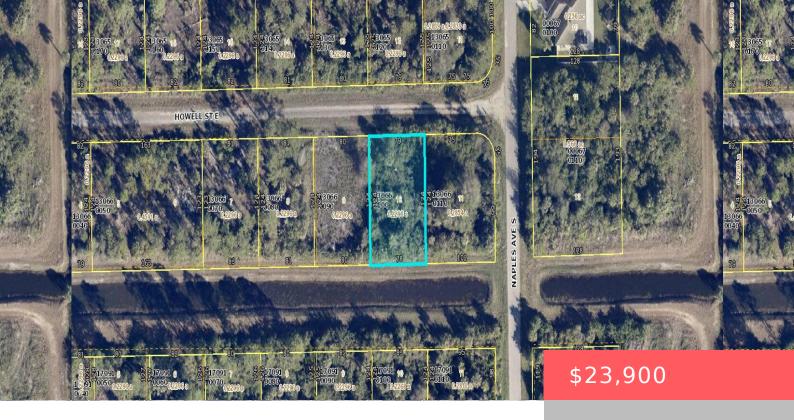

#### 1250 HOWELL ST E, LEHIGH ACRES, FL 33974, USA

https://comwire.com

BUILD YOUR CUSTOM HOME .23 ACRE CANAL LOT.PLEASE VERIFY AVAILABILITY OF UTILITIES.

# Site Details

Acres: 0.23 Lot Dimensions: 80.0 ft x 125.0 ft Utilities On Site: None View: Canal Roads: City/County Maint.,County Road Lot SqFt: 10000.00 Improvements: None Front Exp: North Lot Description: < 1/4 Acre Ground Cover: Other