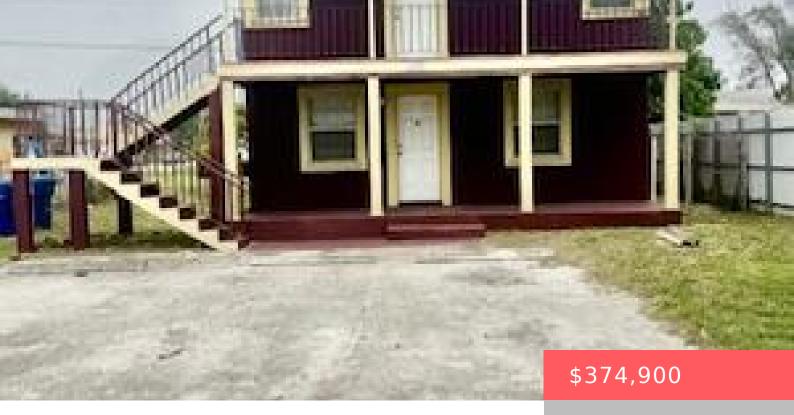

## 1260 DR MARTIN LUTHER KING JR BOULEVARD, RIVIERA BEACH, FL, 33404

https://comwire.com

Don't miss this excellent opportunity to own a well-maintained 2-bedroom, 1-bathroom duplex — perfect for first-time buyers, investors, or those seeking low-maintenance living. Located in Riviera Beach, this two-story unit offers comfort, functionality, and convenience. Full kitchen featuring stove, refrigerator, microwave and cabinetry. Open parking with plenty of space for residents and guests. Well-maintained and

+ Read More

- 2 hads
- 1 hath
- Duplex
- Active

**Basics** 

Listing updated: June 06, 2025 at 2:54 pm

Year built: 1955

**Listing Office Id:** 404620

Bedrooms: 2 beds

**HOA Dues \$:** \$0

For Sale: No

SqFt Living: 1600.00 sq ft

**Listing Office Name:** Continental Properties, Inc.

**Days on Comwire:** 2

**Status:** Active

Date added: June 05, 2025 at 5:51 pm

Bathrooms: 1 bath

**Est. Taxes:** \$1,780.23