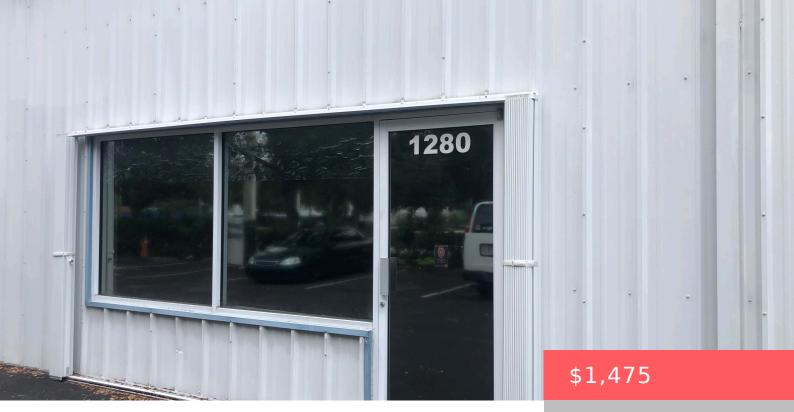

## 1260 SE INDUSTRIAL BLVD, PORT ST. LUCIE, FL 34952, USA

https://comwire.com

The available units are 1280 and 1292. Some info about them:1000 SF. Office-Warehouse. 15' high ceilings. 20 feet wide. 50 feet long.10' x 12' overhead door, main/back doors, and a private lavatory.Approximately 25% office space and 75% warehouse space. Office with A/C. Water and trash included. Electricity 220V (monophasic). 150 Ampere.Ideally suited for a showroom,