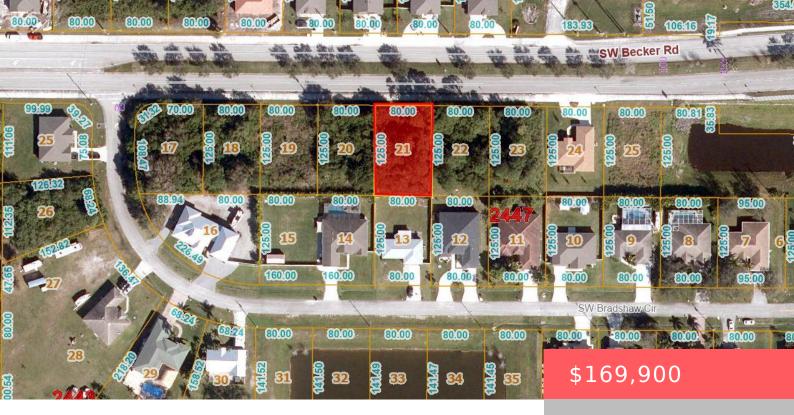

# 128 BECKER ROAD, PORT SAINT LUCIE, FL, 34953

https://comwire.com

Discover this prime lot on Becker Road, located minutes from the Turnpike for your commuting needs and a short drive to nearby shopping and dining options. Whether you're looking to build your dream home or purchase for investment, this lot is available for you to make it your own! Please note that owners will NOT + Read More

#### **Site Details**

Lot SqFt: 10000.00 Improvements: None

Utilities On Site: None Front Exp: North

**Lot Description:** < 1/4 Acre **Roads:** Paved

**Ground Cover:** Brush

## **Building Details**

**Type:** Single Family Detached **Docs Available:** Aerial