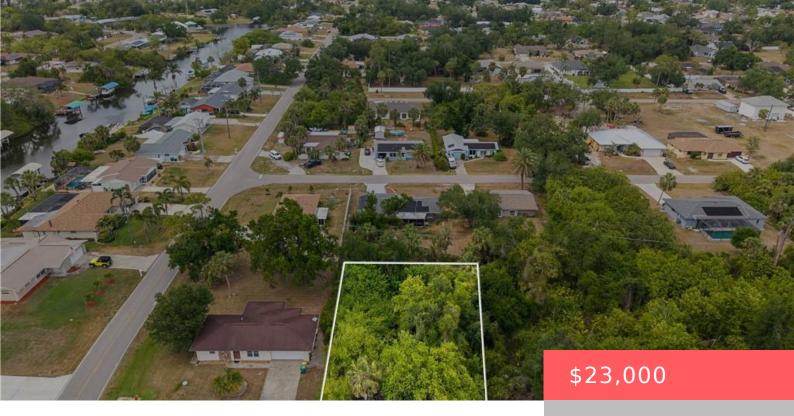

# 1280 EDEN AVENUE, PORT CHARLOTTE, FL, 33948

https://comwire.com

Build your dream home on this exceptional lot in the heart of Port Charlotte, FL! This generously sized property provides ample space for a pool, RV, or boat, and is conveniently located near boat ramps, Larry Taylor Kiwanis Park, golf courses, shopping, and dining. Enjoy the freedom of no HOA restrictions and peace of mind

#### **Site Details**

**Acres:** 0.23 **Lot SqFt:** 10018.00

Lot Frontage: 80.00 Improvements: None

**Utilities On Site:** Public Water **Front Exp:** South

**View:** Other **Lot Description:** < 1/4 Acre

Roads: Other Ground Cover: Brush