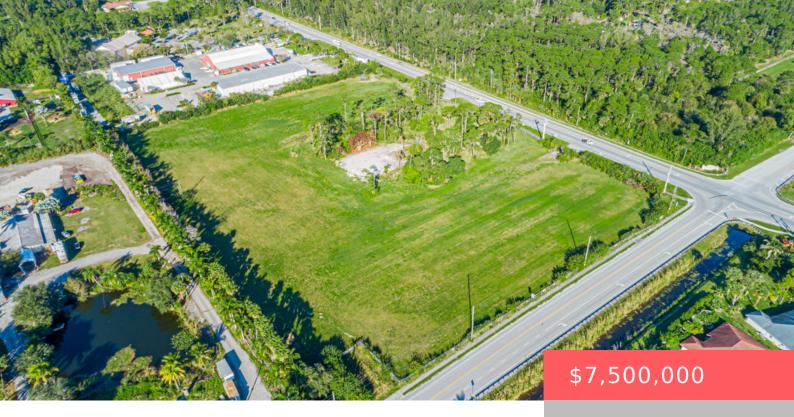

# 12900 OKEECHOBEE BLVD, LOXAHATCHEE, FL 33470, USA

https://comwire.com

This is an incredible opportunity to own and develop right in the middle of the growing western communities. With Royal Palm Beach to the East and all of the development to west such as Westlake and Wellington to the South you can not go wrong with this location. The site plan on just under 10

#### **Site Details**

Improvements: Utilities On Site: Electric, Municipal

Cleared, Curb, Drainage, Fenced, Septic, Sidewalk, Well Sewer, Public Water

Front Exp: North

Lot Description: 5 to 10

Acres, Corner Lot, Paved Road, Public

Road, Sidewalks, West of US-1

Listing updated: January 16, 2025 at 1:38 pm

**Subdiv Info:** Horse Trails, Horses Permitted **Roads:** City/County Maint., County

Road, Mainthru, Paved, Public

Ground Cover: Grassed