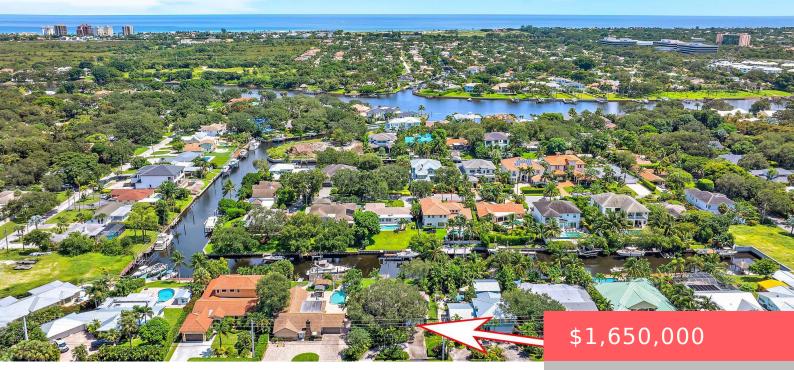

## 12904 PROSPERITY FARMS RD, PALM BEACH GARDENS, FL 33410, USA

https://comwire.com

80ft of Water Frontage on a Deep Water Canal w/ NO Fixed Bridges! Some Features Include Lush Landscaping & Gorgeous Oak Trees, 180 ft Deep Lot w/ East Exposure, Circular Driveway, 3 Large Bedrooms, Oversized Garage, Natural Gas, Tankless Water Heater, Wired for Generator, NO HOA & Low County Only Taxes. Located 3 to 5 + Read More

## Site Details

| Acres: 180.00                                                                                          | Lot SqFt: 15801.00                                                                     |
|--------------------------------------------------------------------------------------------------------|----------------------------------------------------------------------------------------|
| Lot Dimensions: 180x80                                                                                 | Improvements: None                                                                     |
| Utilities On Site: Cable,Electric,Gas,Public Water                                                     | Waterfront Details: Canal Width 81 -<br>120,Navigable,No Fixed Bridges,Ocean<br>Access |
| <b>Boat Services:</b> Private Dock,Up to 60 Ft Boat,Up to 80 Ft Boat,UP to 50 Ft Boat,UP to 70 Ft Boat | Front Exp: West                                                                        |
| View: Canal                                                                                            | <b>Lot Description:</b> 1/4 to 1/2 Acre,West of US-1                                   |
| Subdiv Info: Bike - Jog, Boating, Sidewalks                                                            | Roads: City/County Maint.,Paved                                                        |
| Ground Cover: Grassed                                                                                  |                                                                                        |