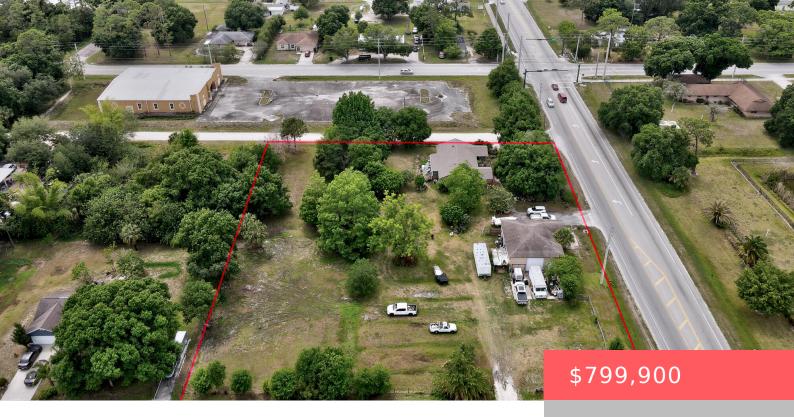

## 12975 CO RD 512, FELLSMERE, FL 32948, USA

https://comwire.com

1.68 Ac. Zoned C-2, Two Building one 2622 Sq Ft. Built in 1950 second Building Garage 1940 Sq Ft. built 1953

- Active
- 3518.00 sq ft

## **Basics**

Year built: 1950

**Listing Office Id:** 955309

Building size (SF): 3518.00 sq ft

For Sale: Yes

Listing Office Name: RE/MAX Crown Realty

**Status:** Active

Date added: Added 2 months ago

**Lot size: 1.68** sq ft

For Lease: No

## **Building Details**

Type: Mixed Use Building Type: Resident. Single Fam

Stories: 1.0 Heating: Central, Electric

**Roof:** Comp Shingle **Real Estate Taxes:** \$1,867.21

**Tax Year:** 2023 **Cooling:** Ceiling Fan,Central,Electric