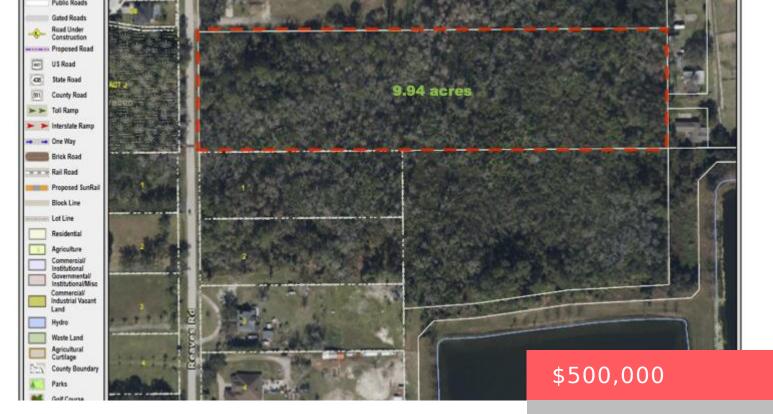

# 12995 REAVES RD, WINTER GARDEN, FL 34787, USA

https://comwire.com

Vacant parcel (9.94 ac) with Residential/Agriculture zoning. Abundant foliage in a wetland setting. Obtaining permits is essential for assessing the conservation area before seeking a building permit. We highly recommend that prospective buyers engage the services of an environmental consultant to evaluate feasibility.

### **Basics**

Comwire last checked: 8:52 am on June 13, Listing updated: January 23, 2025 at 9:13 pm

2025

**Days on Comwire:** 257 **Status:** Active

**Lot size: 9.94** sq ft **Est. Taxes:** \$5,636.75

Price/Acre: \$50,301.81 For Sale: No

#### **Site Details**

**Acres:** 9.94 **Lot SqFt:** 432986.00

Improvements: None Utilities On Site: None

Front Exp: West Lot Description: 5 to 10 Acres, Flood Zone

**Roads:** City/County Maint. **Ground Cover:** Brush,Marsh