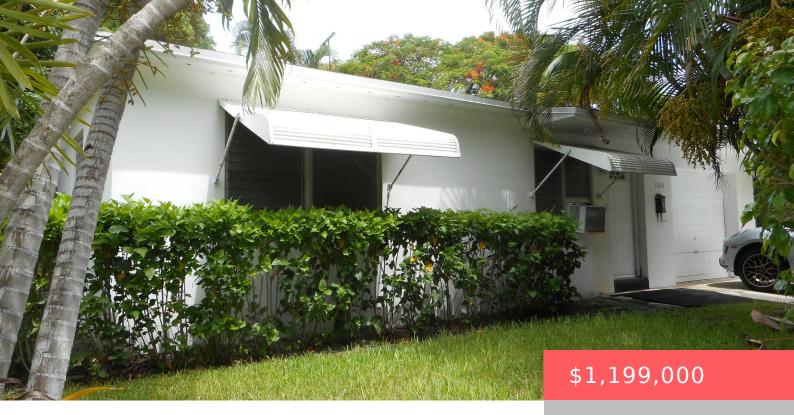

## 1300 LAKE AVE, WEST PALM BEACH, FL 33401, USA

https://comwire.com

Duplex on large corner lot on SE corner of Lake Ave. and Newark St. – non-contributing property in Grandview Heights Historic District. Can be torn down with simultaneous plans to build new. Impressive views of Howard Park and its soon-to-be rebuilt community center. Short walk through Convention Center Townhomes buffer to the Hyatt, Convention Center

## **Basics**

Year built: 1965

**Listing Office Id: 276557806** 

Bedrooms: 2 beds

**HOA Dues \$:** \$0

For Sale: No

SqFt Living: 1717.00 sq ft

Listing Office Name: The Corcoran Group

Status: Active

Date added: Added 2 months ago

Bathrooms: 1 bath

**Est. Taxes:** \$14,057

For Lease: No

SqFt Total: 2022.00 sq ft

## **Building Details**

**Type:** Duplex