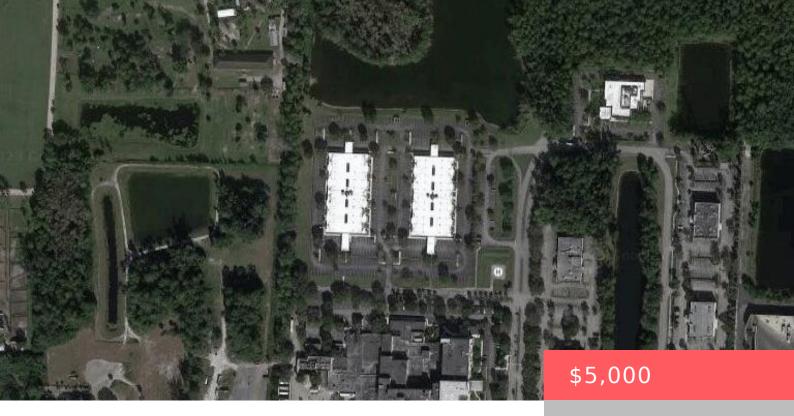

## 13005 SOUTHERN BLVD, LOXAHATCHEE, FL 33470, USA

https://comwire.com

Nothing like your own medical office ,grow your business and reputation with your own place, for lease and sale

- Active
- 1268.00 sq ft