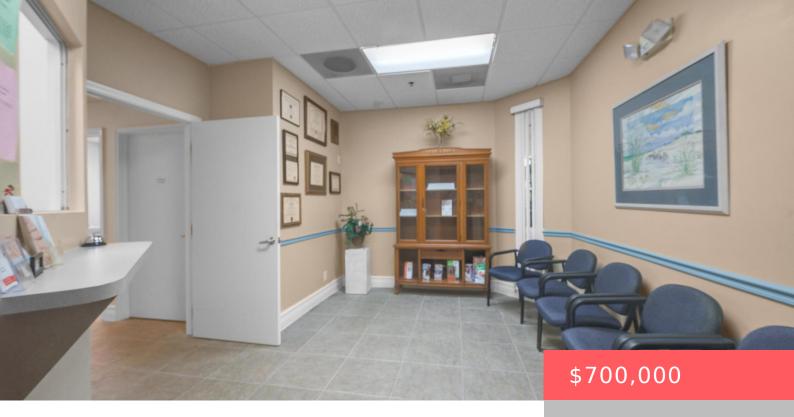

## 13005 SOUTHERN BOULEVARD, LOXAHATCHEE GROVES, FL, 33470

https://comwire.com

This fully furnished and equipped medical office is located in Building 2 on the Palms West Hospital grounds, offering a prime opportunity for healthcare professionals. The space, approximately 1870sqft, features 4-5 exam rooms, a waiting area, private office, family consultation room, kitchenette, locker/storage space, and private in-office bathroom with additional restrooms outside. The building is

+ Read More

- Active
- 1860.00 sa ft

**Basics** 

Comwire last checked: 4:33 am on April

05, 2025

**Days on Comwire: 22** 

Status: Active

**Date added:** March 13, 2025 at 10:16 pm