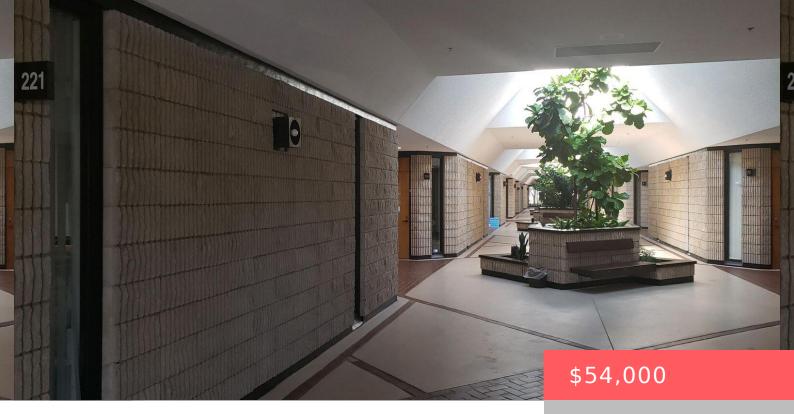

## 13005 SOUTHERN BLVD, LOXAHATCHEE, FL 33470, USA

https://comwire.com

Medical unit for rent in Palms West Medical Mall, located directly across from the emergency room and outpatient surgical entrances. Open your own practice in this fast growing community. Space can be utilized to run any medical related practice. The building benefits from its immediate access to Southern Boulevard, a major east-west road leading to

## **Basics**

Year built: 1987 Status: Active

**Building size (SF): 1268.00** sq ft **Lot size: 0.50** sq ft

For Sale: No For Lease: Yes

**Listing Office Name:** KW Reserve Palm Beach

## **Building Details**

Type: Special Use Building Type: Medical

**Stories:** 1.0 **Heating:** Central, Electric

**Construction:** CBS, Concrete Floor covering: Ceramic Tile

**Roof:** Tar/Gravel **Real Estate Taxes:** \$3,801.98