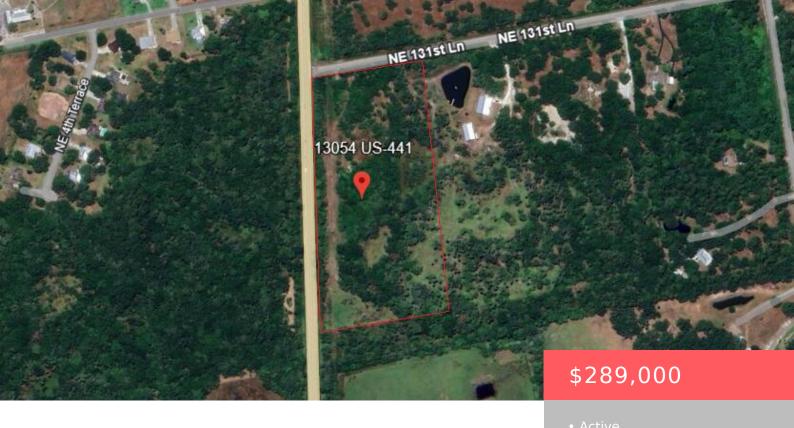

# 13054 HIGHWAY 441, OKEECHOBEE, FL, 34972

https://comwire.com

#### **Site Details**

Acres: 10.00 Lot SqFt: 435600.00

Utilities On Site: None Waterfront Details: Pond

Front Exp: West View: Other, Pond

**Lot Description:** 11 to 25 Acres, Corner Lot, Paved Road, Public **Subdiv Info:** None

Road,Treed Lot

Roads: Highway, Paved, Public Ground Cover: Other

**HOA Fee/Month: \$0** 