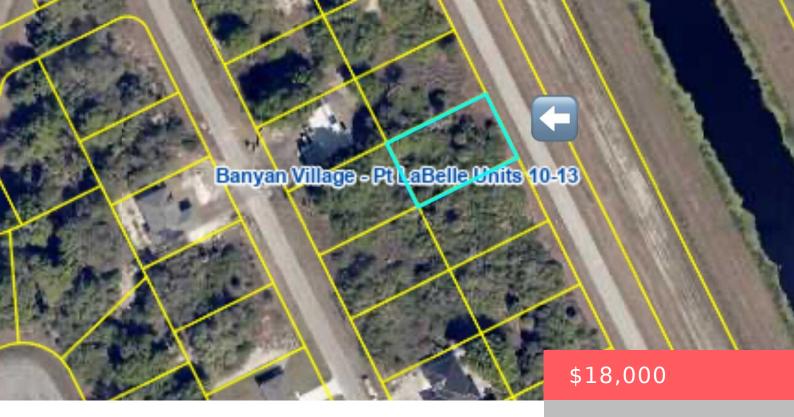

## 1306 SILVERFISH DR, LABELLE, FL 33935, USA

https://comwire.com

Excellent 0.23 Acre lot in Port Labelle .

Active

## **Site Details**

Lot SqFt: 10019.00 Improvements: None

Utilities On Site: None Front Exp: West

**Lot Description:** < 1/4 Acre **Roads:** City/County Maint.,Other

— Building Details

**Ground Cover:** Other