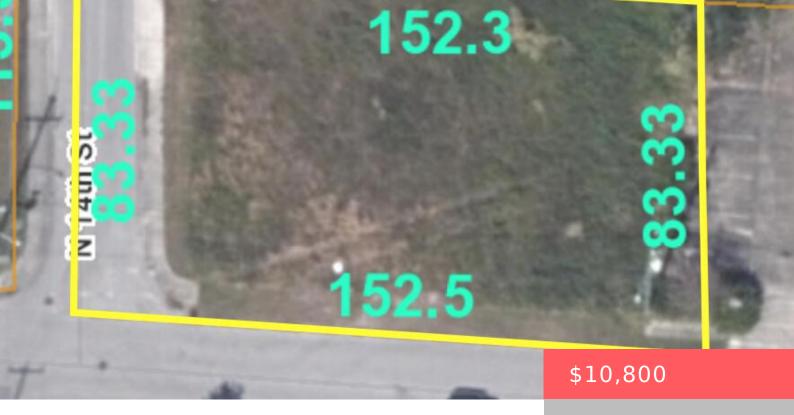

# 1308 AVENUE I AVENUE, FORT PIERCE, FL, 34950

https://comwire.com

The Owner/Agent is a Design Build GC offering a long-term ground lease rental income investment opportunity for this parcel of vacant land in the redevelopment section of Lincoln Park.

#### **Site Details**

Lot SqFt: 12632.00 Improvements: Cleared

Utilities On Site: Public Water Front Exp: South

Lot Description: 1/4 to 1/2 Acre Roads: City/County Maint., Paved

Ground Cover: Grassed Special Info: Leaseback Available, Plan App Required