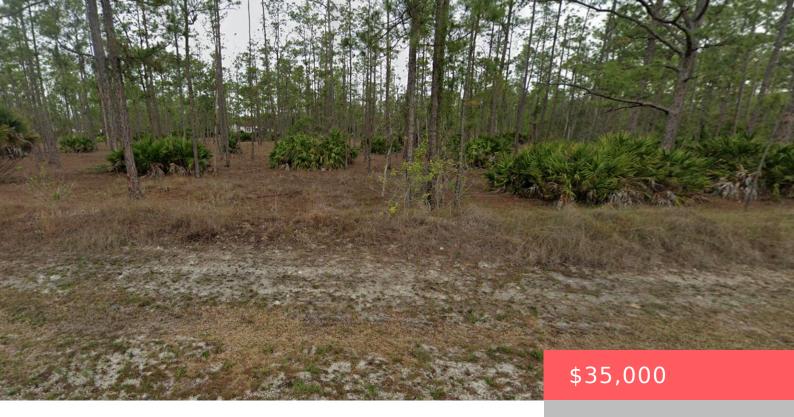

# 1309 DAYTON AVE, LEHIGH ACRES, FL 33972, USA

https://comwire.com

This 0.50-acre lot offers a mostly cleared, level surface in a non-flood zone. Located in a residential area with paved roads, it's surrounded by homes and close to highways and parks. A perfect spot to build your dream home in a convenient and well-established neighborhood.

## **Basics**

Status: Active Listing Office Id: 802289

Date added: Added 1 month ago

Lot size: 0.50 sq ft

Est. Taxes: \$175

Price/Acre: \$70,000

For Sale: No

For Lease: No

#### **Site Details**

Acres: 0.50 Improvements: Cleared, None

Utilities On Site: None Front Exp: East

**Lot Description:** 1 to < 2 Acres **Roads:** County Road, Paved

**Ground Cover:** Palmetto, Weeds