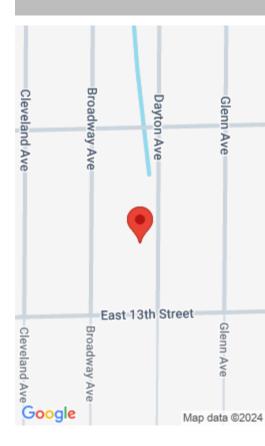

# 1309 DAYTON AVE, LEHIGH ACRES, FL 33972, USA

https://comwire.com

This 0.50-acre lot offers a mostly cleared, level surface in a non-flood zone. Located in a residential area with paved roads, it's surrounded by homes and close to highways and parks. A perfect spot to build your dream home in a convenient and well-established neighborhood.