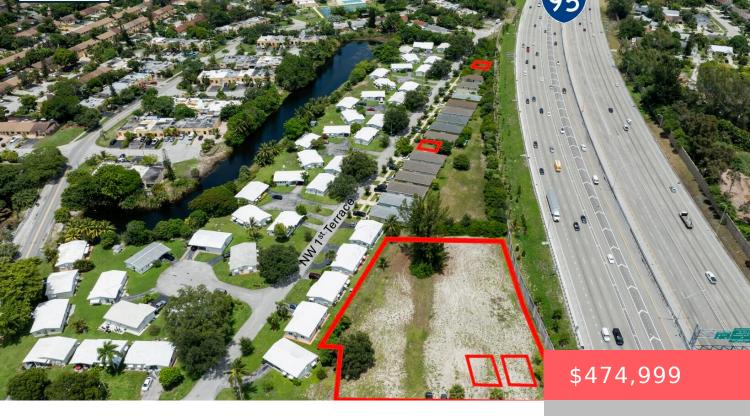

## 4250 NW 1ST TERRACE, POMPANO BEACH, FL 33064, USA

https://comwire.com

There are five total lots for sale that total 1.15 Acres. Please see attached offering memorandum for more details.