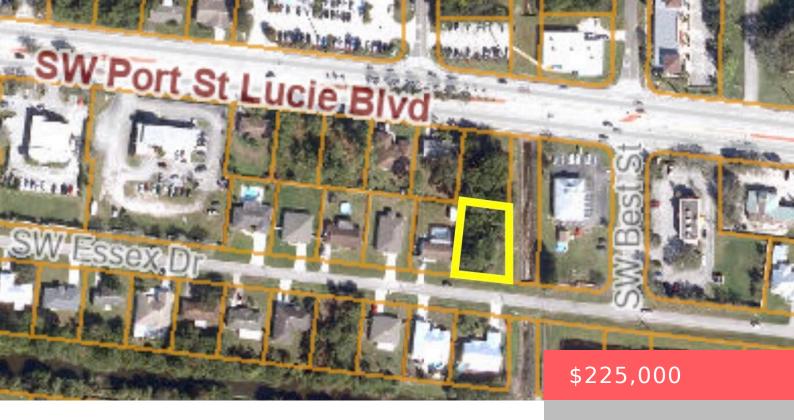

# 131 SW ESSEX DR, PORT ST. LUCIE, FL 34984, USA

https://comwire.com

Must be sold with Boulevard fronting lot RX-11015329 Great opportunity for possible Model home! Or potential small business!\$225,000 per lot. Both lots must be sold together. Please note that owners will NOT accept ASSIGNABILITY, only in special circumstances.

### **Site Details**

Lot SqFt: 10890.00 Improvements: None

Utilities On Site: Municipal Sewer, None, Public WaterFront Exp: South

**Lot Description:** 1/4 to 1/2 Acre **Roads:** Paved

**Ground Cover:** Brush