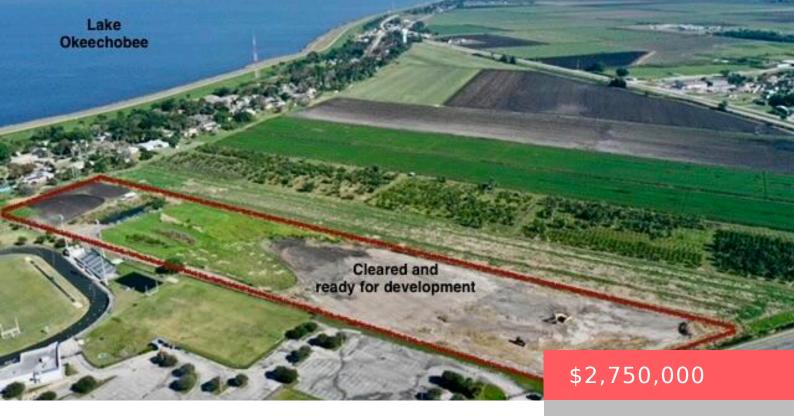

# 1205 LARRIMORE RD, PAHOKEE, FL 33476, USA

https://comwire.com

This 12-acre parcel offers a rare opportunity for visionary development with agricultural zoning and multiple conditional uses available, making it ideal for a variety of projects. Whether you're considering residential housing, sports facilities, or other developments, this land is positioned for success. Key Features are proximity to Schools, adjacent to Antwan Boldin Football Stadium: Great

#### **Site Details**

Lot SqFt: 522720.00 Improvements: Cleared, Sidewalk, Street Light

Utilities On Site: None Front Exp: South

**Lot Description:** 11 to 25 Acres,Interior **Roads:** City/County Maint.,Public