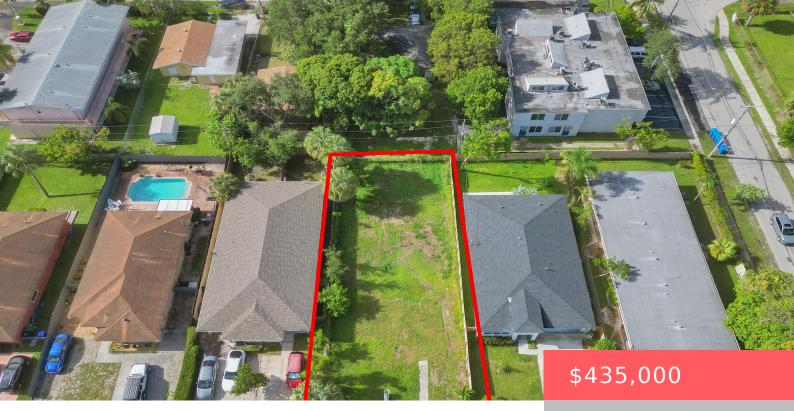

#### 1308 NW 2ND ST, FORT LAUDERDALE, FL 33311, USA

https://comwire.com

Vacant land zoned for Residential Mid Rise Multifamily/Medium High Density District – RMM-25. Build your investment dream within city of Fort Lauderdale guidelines for single family, duplex, townhouse or bed and breakfast.Great location 4 minutes to Brightline Fort Lauderdale station, minutes to I-95, 4 minutes to Museum of Discovery & Science, 10 minutes to Port <u>+ Read More</u>

# Site Details

Lot SqFt: 6000.00 Utilities On Site: None View: City Subdiv Info: Sidewalks Ground Cover: Grassed Special Info: Foreign Seller Improvements: Cleared,Fenced,Sidewalk Front Exp: Northwest Lot Description: < 1/4 Acre,Paved Road,Sidewalks Roads: City/County Maint.,Paved,Public Soil Type: Dirt