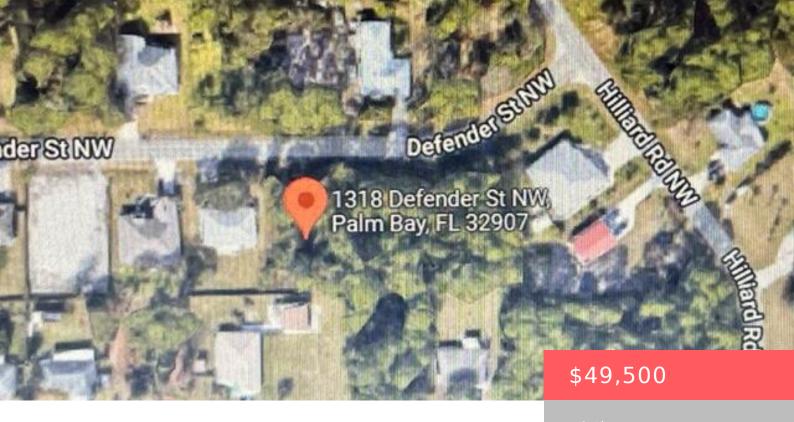

# 1312 DEFENDER ST NW, PALM BAY, FL 32907, USA

https://comwire.com

HARD TO FIND!. ONE OF 2 LOTS SIDE BY SIDE TO BE SOLD TOGETHER. LOCATED JUST NORTH OF MALABAR ROAD NEAR ST JOHNS PARKWAY AREA. NEW HOMES & COMMUNITIES SURROUND AREA