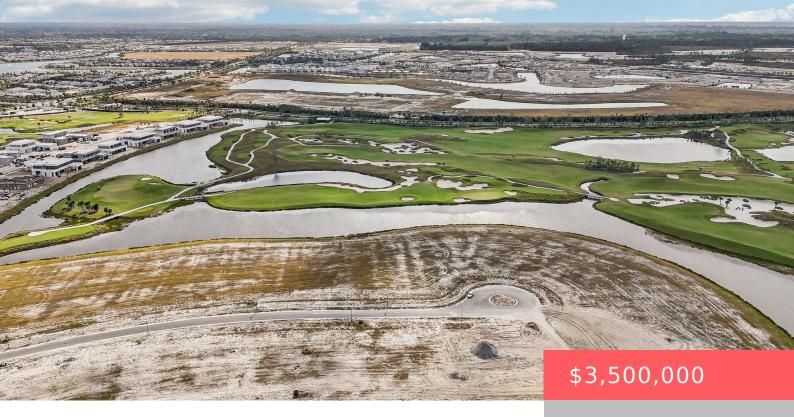

# 13121 MONTE ROSA COURT, PALM BEACH GARDENS, FL, 33412

https://comwire.com

This half-acre lot offers the rare opportunity to design up to a 12,000+ sqft custom estate tailored to your vision. With breathtaking views and access to Panther National's unparalleled amenities, this is your chance to create a masterpiece in South Florida's premier golf community. One of only twelve half-acre home sites made available for fully custom