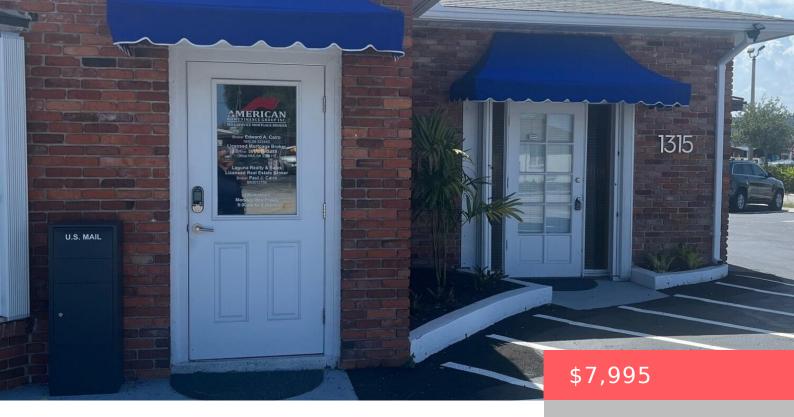

## 1315 DIXIE HIGHWAY, LAKE WORTH, FL, 33460

https://comwire.com

Price: \$7,995/monthSale: \$1,299,000Premier freestanding brick building on Dixie Hwy, available for lease or purchase!Address: Downtown redevelopment district, near Lake Ave, under 1 mile from I-95Key Features:Standalone brick structure with excellent visibility and prominent signage on Dixie Hwy16 dedicated parking spaces~1,630 sq ft, fully renovated interiorVersatile layout: Adjustable partitions in front, two large rear offices (one + Read More

- Active
- 1630.00 sq ft

**Basics** 

**Listing updated:** June 03, 2025 at 5:17 pm **Days on Comwire:** 4

Year built: 1947 Status: Active

Listing Office Id: 966144 Date added: June 03, 2025 at 5:17 pm

**Building size (SF): 1630.00** sq ft **Lot size: 0.30** sq ft

## **Building Details**

Type: Rental Building Type: Commercial, Free Standing, Medical,

Office/Retail, Restaurant, Retail

**Stories:** 1.0 **Heating:** Central Building, Electric, Heat Pump-Reverse

**Construction:** Brick, CBS, Floor covering: Ceramic Tile

Concrete

**Roof:** Comp Rolled **Real Estate Taxes:** \$9,641.87

Tax Year: 2024 Cooling: Central, Central Building, Electric

**Docs Available:** None **Info Available:** None