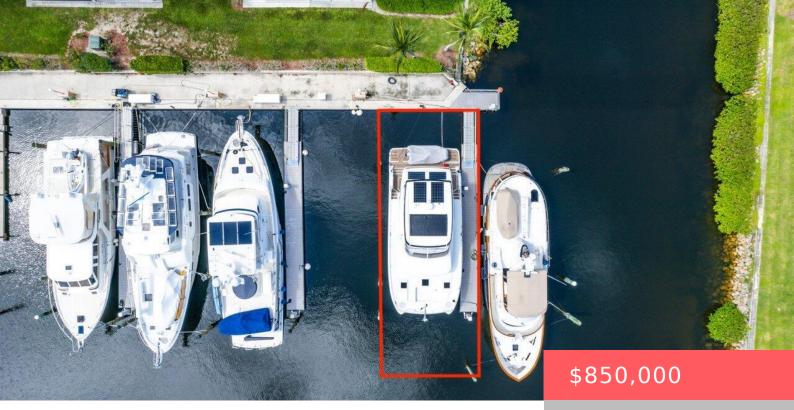

### 1501 MARINA ISLE WAY, JUPITER, FL 33477, USA

https://comwire.com

Very Rare slip for sale with floating dock that can accommodate a 70 ft boat and 24 ft beam. Brand new sea wall being installed and paid for already. DEEDED SLIP. One of the most desirable locations on the North end no fixed bridges and the marina is a safe harbor hurricane hole. Power and <u>+ Read More</u>