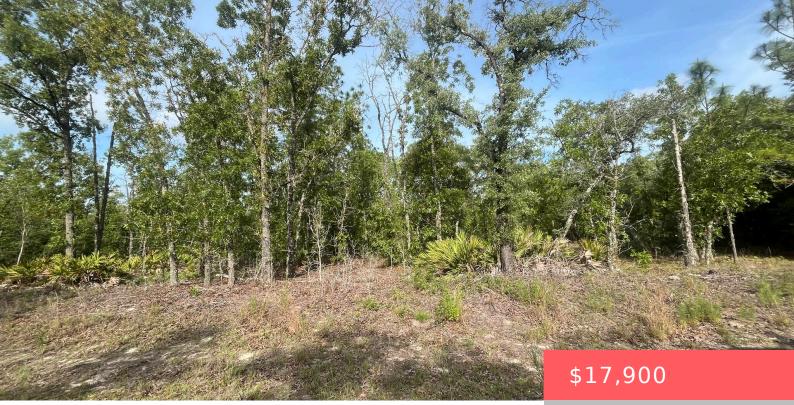

## **1321 DELORES DRIVE, CITRUS SPRINGS, FL,** 34434

https://comwire.com

Build your dream home on this beautiful 0.23 acre high and dry lot in in desirable Citrus Springs with No HOA. New homes already in the area waiting for your home to be built. Electricity nearby making it easy to access power. Quiet neighborhood but minutes from shopping, doctors' office, restaurants and just a short <u>+ Read More</u>

## Site Details

Acres: 0.23 Lot Dimensions: 80 x 125 Utilities On Site: None Lot Description: < 1/4 Acre Ground Cover: Other

Lot SqFt: 10008.00 Improvements: None Front Exp: North Roads: Paved