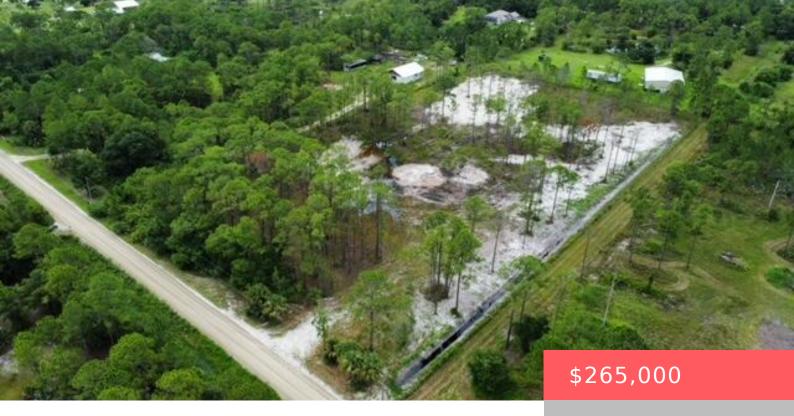

### 13275 85TH ST, FELLSMERE, FL 32948, USA

https://comwire.com

Nestled in a serene and tranquil location, this beautiful nearly 5-acre cleared lot offers the perfect canvas to build your dream home. Enjoy the peace and quiet of rural living while being conveniently close to local amenities and major roadways. This property combines the best of both worlds-seclusion and accessibility. All necessary permits have been + Read More

# **Basics**

**Status:** Active

Date added: Added 2 months ago

**HOA Dues \$:** \$339

**Price/Acre:** \$53,861.79

For Lease: No

Listing Office Id: 261016803

**Lot size: 4.92** sq ft **Est. Taxes:** \$2,492

## **Site Details**

**Acres:** 4.92

Lot Frontage: 339.00

**Utilities On Site:** Electric Service Available

**Lot Description:** 3 to < 5 Acres

**Ground Cover:** Grassed

**Lot SqFt:** 214315.00

Improvements: Cleared, Drainage, Filled