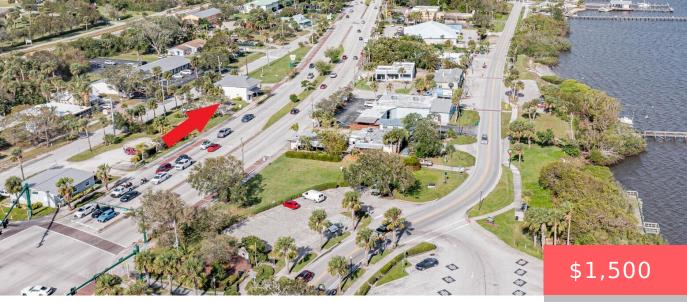

## 1329 US HIGHWAY 1, SEBASTIAN, FL, 32958 https://comwire.com

Available Now! Fronting US 1! Spacious 2 room suite with separate entrance, in first floor duplex. Renovated in 2023 with a coastal vibe, this 2-room suite is approximately 500 sq ft total. Shared bath. Great visibility and building signage on US 1 along with superb off-street parking. Highly trafficked road! Just 500 feet from the <u>+ Read More</u> • Active