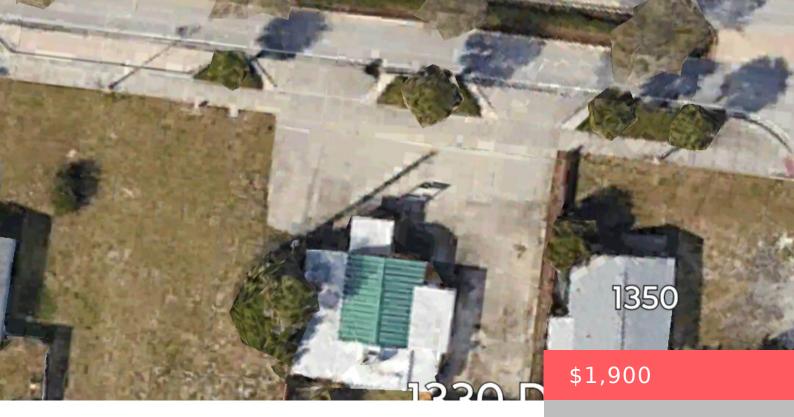

## 1330 DIXIE HIGHWAY, JENSEN BEACH, FL, 34957

https://comwire.com

FOR LEASE NOW!! Start your own business in this upcoming area in Jensen RIO! Lease this property for under \$4k mth! It is located in CRA Redevelopment area in beautiful Jensen Beach with many new plans in the works. AC replaced in 2017. Electrical panel and wiring run underground. Newer water heater. Plenty of parking + Read More

## **Basics**

Listing updated: May 22, 2025 at 8:09 pm Days on Comwire: 94

**Year built:** 1950 **Status:** Active

Listing Office Id: 500204 Date added: March 06, 2025 at 12:13 am

**Building size (SF): 653.00** sq ft **Lot size: 0.14** sq ft