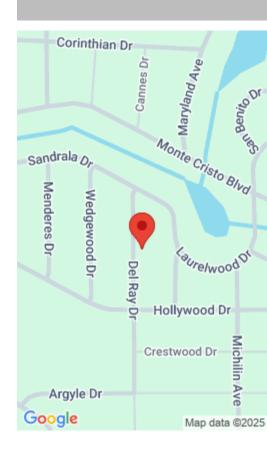

# 13336 DEL RAY DRIVE, PUNTA GORDA, FL, 33955

https://comwire.com

Active



## **Basics**



Comwire last checked: 7:55 am on April 15,

2025

**Days on Comwire:** 25

**Listing Office Id:** 276536727

Lot size: 0.17 sq ft

**Price/Acre:** \$92,941.18

For Lease: No

Status: Active

**Date added:** March 26, 2025 at 6:42 pm

Listing updated: March 27, 2025 at 8:23 am

**Est. Taxes:** \$2,025

For Sale: No

**Listing Office Name:** Exit Realty Premier Elite

#### **Site Details**

Acres: 0.17 Improvements: None

Utilities On Site: None Front Exp: West

**Lot Description:** < 1/4 Acre **Roads:** Public, Paved

**Ground Cover:** Other

### **Building Details**

Type: Commercial Land Docs Available: Previous Title

#### **Additional Info**

Premier Elite

MLS Source: Realtor Association of the Palm Beaches (RAPB)