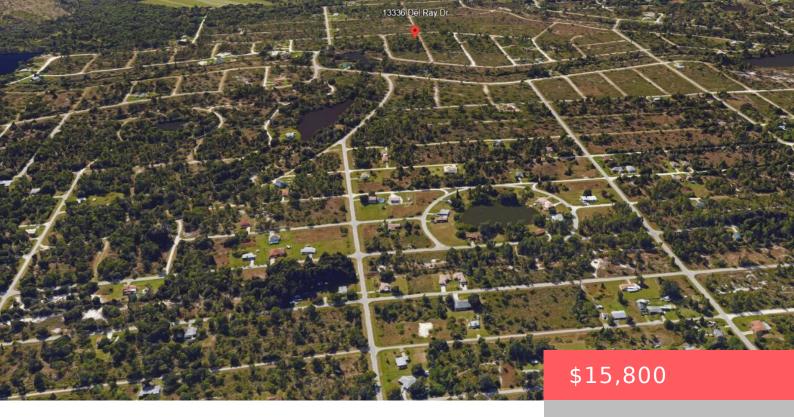

# 13336 DEL RAY DRIVE, PUNTA GORDA, FL, 33955

https://comwire.com

Active

#### **Site Details**

Acres: 0.17 Improvements: None

Utilities On Site: None Front Exp: West

**Lot Description:** < 1/4 Acre **Roads:** Public, Paved

**Ground Cover:** Other