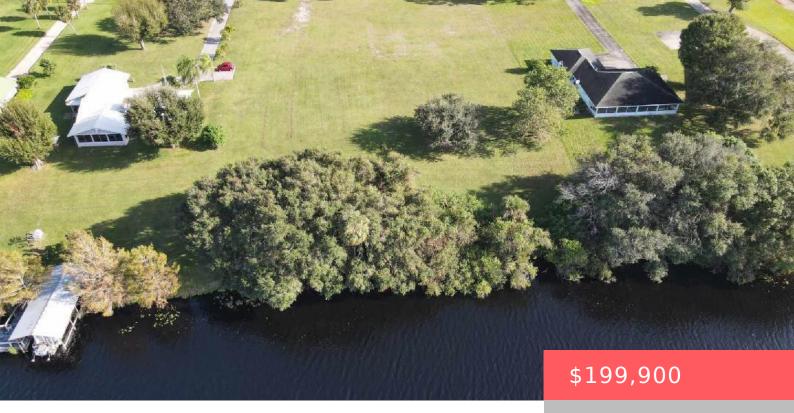

# 13338 144TH PARKWAY, OKEECHOBEE, FL, 34974

https://comwire.com

River Oak Acres!! Prime waterfront on the Kissimmee River with ocean access to the gulf and the Atlantic. This .66 of an acre has 100ft of waterfrontage. Cleared and ready to build. Federal land across the river that is protected from development so your view will remain as beautiful as it is today. Fly in

#### **Site Details**

Lot SqFt: 28993.00 Improvements: Cleared

Utilities On Site: None Waterfront Details: Ocean Access, River

Front Exp: North View: River

**Lot Description:** 1/2 to < 1 Acre, Air Strip **Roads:** County Road